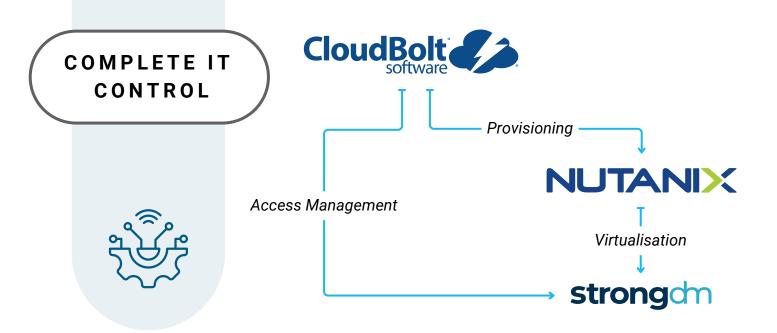

# Secure your Hybrid Infrastructure

Maximise your Hybrid MultiCloud ROI:

Powered by Nutanix, CloudBolt, and StrongDM

Offers hyper-converged infrastructure (HCI) solutions to simplify datacenter operations and enhance scalability.

Serves as a cloud management platform, managing and brokering different cloud environments and services.

## strongdm

Manages access and auditing across any infrastructure, ensuring secure connections to physical, virtual, and database infrastructure.

#### **Purpose**

Automate the provisioning and management of Nutanix HCI resources.

#### **Mechanism**

CloudBolt acts as a broker to Nutanix's APIs to manage Nutanix environments directly.

#### **Purpose**

Provide a secure, audited access layer to infrastructure managed by Nutanix and CloudBolt.

#### **Mechanism**

StrongDM proxies and logs all administrative sessions initiated through ServiceNow or CloudBolt.